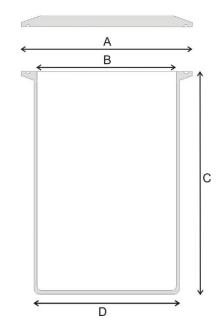

### 3. Product Information:

| Description                     | Stainless Container 1L with Internal GL45 Thread                                                                                                                                                                                                             |
|---------------------------------|--------------------------------------------------------------------------------------------------------------------------------------------------------------------------------------------------------------------------------------------------------------|
| Materials of Construction:      | <ul> <li>Body: 316L stainless steel</li> <li>Lid: 316L stainless steel</li> <li>Clamp: 304 stainless steel</li> <li>Gasket: Silicone (FDA acceptable grade)</li> <li>Cap: 316L stainless steel</li> <li>Cap Seal: Silicone (FDA acceptable grade)</li> </ul> |
| Method of Construction:         | All welds ground and polished<br>Crevice free interior                                                                                                                                                                                                       |
| Surface Finish:                 | Better than 0.5 microns Ra                                                                                                                                                                                                                                   |
| Nominal Volume                  | 1 Litre                                                                                                                                                                                                                                                      |
| Dimensions                      | A = 119mm<br>B = 101mm<br>C = 152mm<br>D = 104mm                                                                                                                                                                                                             |
| Weight:                         | 1.6 Kg (body + lid + gasket + clamp)                                                                                                                                                                                                                         |
| Recommended Storage Conditions: | Dry and ambient temperature                                                                                                                                                                                                                                  |