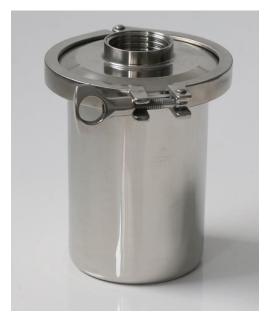

**Specification Sheet** Specification Number: Revision: Date Issued:

A418-1 03 27-Oct-20

- 1. Part Number: A418-1
- 2. Photograph:

### 3. Product Information:

| Description                     | Stainless Container 1L with Internal GL45 Thread                                                                                                                                                                                                             |
|---------------------------------|--------------------------------------------------------------------------------------------------------------------------------------------------------------------------------------------------------------------------------------------------------------|
| Materials of Construction:      | <ul> <li>Body: 316L stainless steel</li> <li>Lid: 316L stainless steel</li> <li>Clamp: 304 stainless steel</li> <li>Gasket: Silicone (FDA acceptable grade)</li> <li>Cap: 316L stainless steel</li> <li>Cap Seal: Silicone (FDA acceptable grade)</li> </ul> |
| Method of Construction:         | All welds ground and polished<br>Crevice free interior                                                                                                                                                                                                       |
| Surface Finish:                 | Better than 0.5 microns Ra                                                                                                                                                                                                                                   |
| Nominal Volume                  | 1 Litre                                                                                                                                                                                                                                                      |
| Dimensions                      | A = 119mm<br>B = 101mm<br>C = 152mm<br>D = 104mm                                                                                                                                                                                                             |
| Weight:                         | 1.6 Kg (body + lid + gasket + clamp)                                                                                                                                                                                                                         |
| Recommended Storage Conditions: | Dry and ambient temperature                                                                                                                                                                                                                                  |

Note: The neck of the container is fitted with a 4" diameter ferrule which conforms to BS4825-3